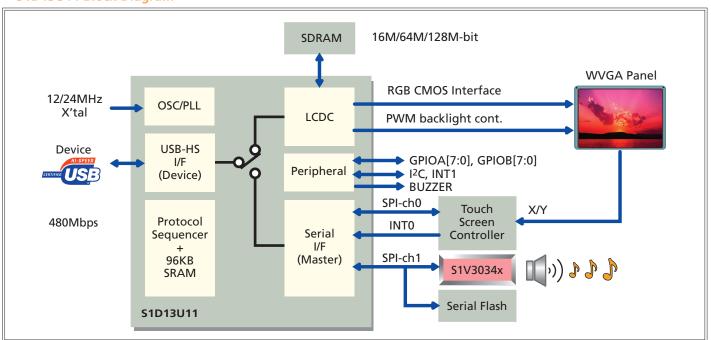

| Supply Voltage |              | Additional             |           |
|--------------|----------------------|-----------------------|-----------|-----------------|-----------------------|------------|----------|---------------------|----------------|--------------|------------------------|-----------|
|              | Interface<br>Support | Monochrome<br>STN     | Color STN | TFT             | Typical<br>Resolution |            |          | Memory<br>Capacity  | Core           | 10           | Additional<br>Features | Package   |
| S1D13U11F00A | USB2.0 HS            | n/a                   | n/a       | 18-bit / 24-bit | SVGA                  | 16M colors | 0        | Up to 16MB<br>SDRAM | 1.65V to 1.95V | 3.0V to 3.6V | PinP<br>α-Blend        | QFP20-144 |

## ■ S1D13U11 Block Diagram



## ■ S1D13U11 Evaluation Board (S5U13U11P00C100)